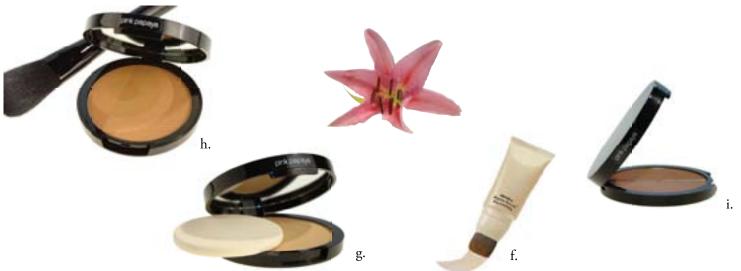

## g. mineral powder foundation pressed SPF 8

Our mineral formula works as a translucent powder or as a buildable coverage foundation. Our pressed powder camouflages imperfections such as scars, bruising or port wine stains. This lightweight powder easily adjusts from polished sheer to a richer, more opaque coverage. Non-irritating, chemical free sunscreen and for all skin types. .39 ounces, \$30.00 Item #00506-b (blonde), #00506-c (cream), #00506-s (sand), #00506-sun (sunlit), #00506-t (toast), #00506-m (mocha), #00506-ch (chestnut) (pg. 46, shades)

#### h. mineral sheer matte bronzer

Get a sun-kissed sexy glow without harming your skin! Natural micro-fine minerals and advanced pigment technology deliver a sheer, healthy, radiant finish.

.35 ounce, Item #00507 \$39.00

#### i. mineral duo bronzer

Matte bronzer and shimmering powder in one compact! Innovative mineral formula minimizes the fine lines while maximizing a healthy glow. Color-coordinated to wear over moisturizer or foundation to shade and contour cheeks, or brush both shades all over face, neck and décolleté to create a bronzy, sunless tan. .37 ounce, \$32.00

Item #00508-mm (mocha mates), #00508-fb (fresco bronze), #00508-st (spice twice), #00508-bb (brazilian bronze) (pg. 46, shades)