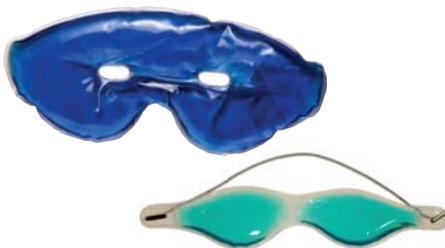

# gel eye masks

Use these eye masks to reduce puffiness, relieve tension and brighten eyes! Cool in refrigerator for best effect.

Item #00157 - B blue large \$12.50 Item #00157 - G green small \$8.00