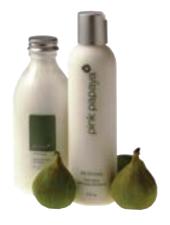

At Pink Papaya, come have fun with people you'll like and products you'll love. Our products are made with the highest quality and most natural ingredients possible and with only one person in mind...you! Since our beginning in 2006, our customers have loved our unique products such as our sweet almond oil foot crème, cranberry orange hand scrub, shea butter hand crème, hydrate facial gel, and our facial mask with papaya extract.

Item #00063 \$22.50

foot crème with sweet almond oil

Hydrate your feet with this wonderful foot creme feet. Enriched with a enriched with jojoba and sweet almond oil. Banish calloused and rough feet forever! Your feet will feel silky and have an improved appearance instantly. Keep on your night stand and use before bed daily. Offered in soft touch and imported French glass bottle, a top seller!

8 ounces \$22.00 Imported French Glass

Item #00054 fig leaves Item #00086 sweet amber

6 ounces \$17.00 Soft Touch Bottle

Item #00056 fig leaves Item #00099 sweet amber

blackberry hand and foot mask

Pamper your hands and moisturizing botanical blend of blue malva, elderberry, and primrose, this mask conditions and rejuvenates overworked hands and feet. Apply mask with a warm damp towel for a restoring and beatifying treatment. 3.3 ounces

Item #00057 \$19.50

blackberry fig foot scrub

Organic brown sugar and blackberry seeds remove rough skin from your feet. Sesame seed oil and vitamin E soothe and heal feet while adding moisture. Finish with our sweet almond oil foot creme and make your feet baby smooth! 5 ounces