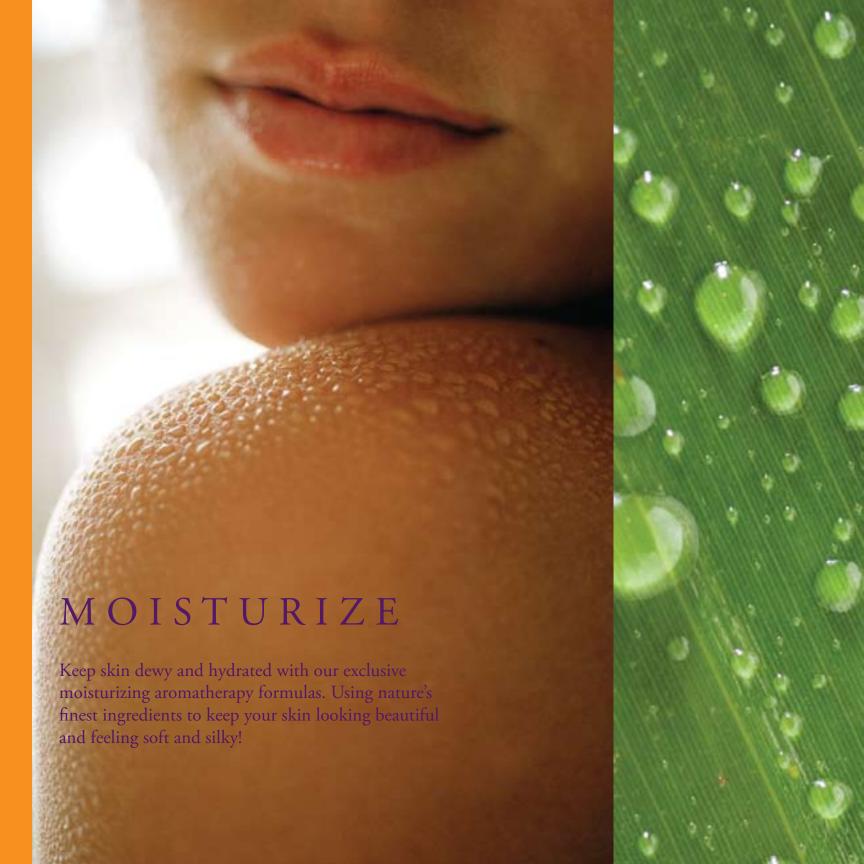

# BATHE

Cleanse, relax, and surround yourself in soothing and creamy bubbles in your bath or shower. Our aromatherapy bath products are beneficial to the skin and offer gentle and aromatic cleansing. Give yourself a spa vacation with our Himalayan salts that will rejuvenate and restore balance to your body and soul!

4 ounces \$14.50

Item #00000 lavender sweet orange Item #00001 vanilla sandalwood Item #00002 grapefruit bergamot

body lotion with pure essential oil

Our aromatherapy lotion is creamy and hydrating and leaves your skin fragrant, silky and drenched with moisture. Our lotion is a luscious blend of jojoba oil and sweet almond oil with bilberry extract to protect and repair skin. Use after bathing to keep your body moist and smooth all day. Offered in imported French glass or soft touch bottle.