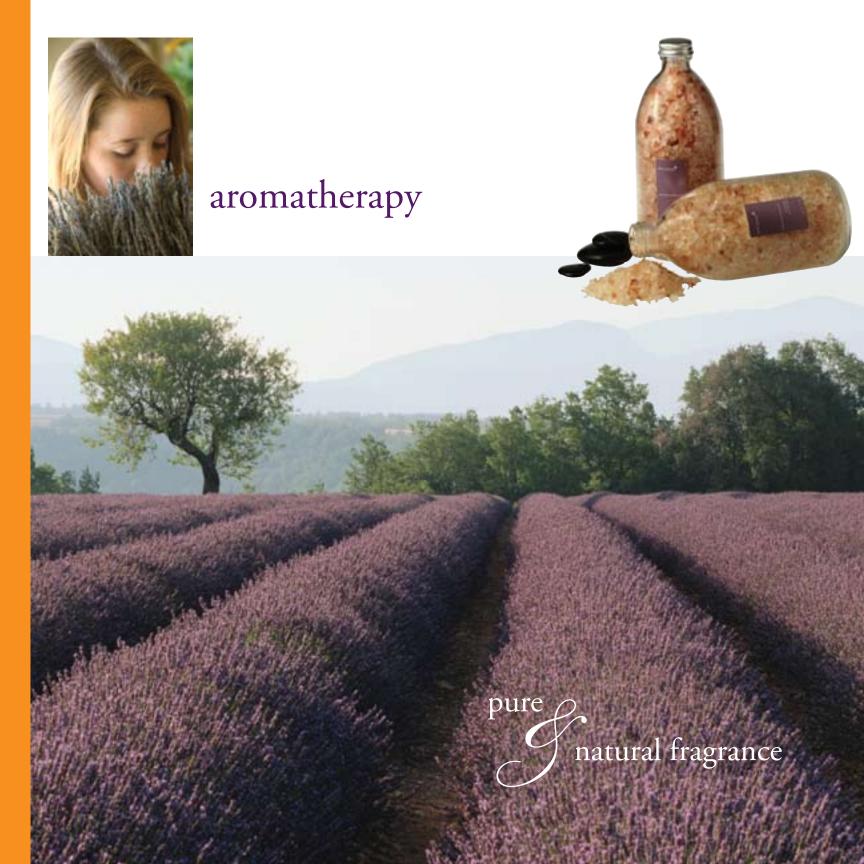

# CELEBRATE LIFE

with the pure fragrance of essential oils pressed from fruits and flowers

100% essential oil blends

#### lavender sweet orange

Soothe and calm your senses with the dreamy, soft smell of fresh aromatic lavender sweetened by citrus fruit extracts. A perfect fragrance to lull you to sleep or a wonderful escape from the stresses of your day.