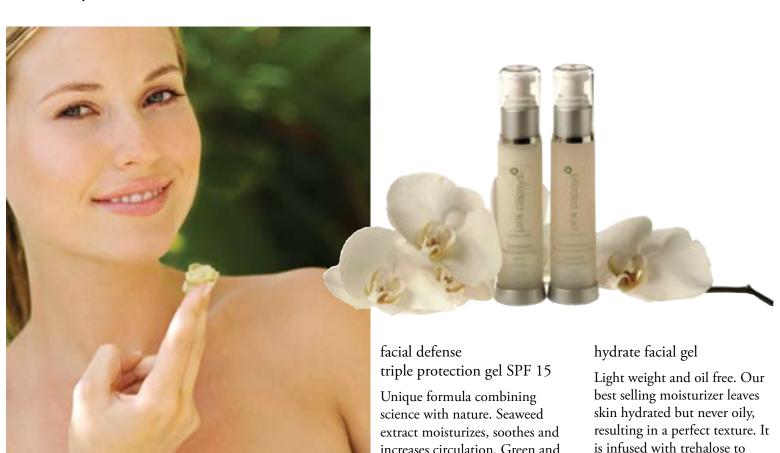

# SKIN DEEP

Brighten your complexion with our line of age-defying facial products. Created to stimulate and supplement the natural functions of the skin, our products are formulated to address your individual needs.

Unique formula combining science with nature. Seaweed extract moisturizes, soothes and increases circulation. Green and white tea extracts combat the effects of environmental pollutants. Algae extract, peptides and UVA/UVB protection fight fine lines and wrinkles. Defend your face today! Good for all skin types. 1.7 ounces

Item #00205 \$41.00

Light weight and oil free. Our best selling moisturizer leaves skin hydrated but never oily, resulting in a perfect texture. It is infused with trehalose to protect skin from dehydration while controlling oil build-up. Triple tea extract complex combats the effects of environmental toxins. And our proprietary formula infused with peptides penetrates deeply to diminish fine lines and wrinkles. Good for all skin types.