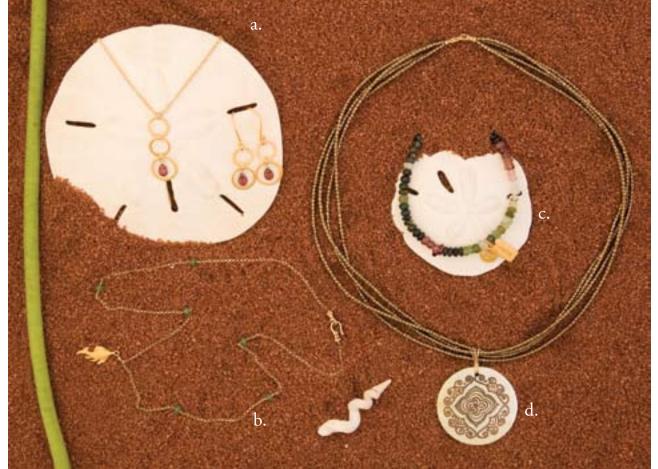

#### a. purple crystal crown chakra necklace and earrings

The crown chakra is associated with the color purple and is said to be your center for intuition, thought, and spirituality. Purple briolette crystals hang delicately from gold vermeil circles and an 18" 14kt gold chain. Add a splash of class and color with this necklace and earrings set. Necklace - Item #00224-N \$72.00; Earrings - Item #00224-E \$32.00

#### b. transformation necklace

A gold vermeil fish hangs from our 18" 14k gold necklace studded with aventurine beads. The hip little fish represents the ability to gracefully overcome obstacles when there is a desire or need for transformation. Delicate and stylish! Item #00223 \$68.00

#### c. inspire bracelet

Inspire peace with this beautiful bracelet made of tourmaline gems. Black, purple, pink, green and white tourmaline create a spectra of color unique to each bracelet. Size 7 Item #00242-7 Size 8 Item #00242-8 \$190.00

#### d. mother of pearl flower necklace

Flowers are a universal symbol of love and beauty and are admired by all cultures. This beautiful flower etched on a 1.5" mother of pearl disk delicately hangs from four strands of Japanese seed beads. Extremely versatile, looks great with jeans and tee or a perfect to accessorize a cocktail dress. 16" L. Item #00220 \$150.00

#### e. lotus leaf necklace

The lotus, a symbol of hope to all, emerges from the murky waters into a beautiful flower. The delicate lotus leaf with diamond hangs from an 18" 14k gold beaded chain. Irresistible. It is simple, yet chic! Item #00221 \$95.00

#### f. east meets west bracelet

A beautiful, three-strand bracelet of lustrous fresh water pearls. Between the pearls find a gold vermeil cross, ohm, peace charm and lotus petal with diamond. Stylish and hip, pair this with our lotus necklace and freshwater pearl earrings for an irresistible look! 7" with a 2" gold extender. Item #00219 \$220.00

#### g. freshwater pearl earrings

The combination of pearls and a gold vermeil disk create an elegant sensation of beauty and light. Pearls have been known to stimulate your femininity and lift your spirits. Wear these and feel simply gorgeous. Item #00222 \$34.00