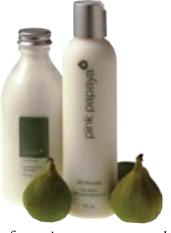

Item #00063 \$22.50

foot crème with sweet almond oil

Hydrate your feet with this wonderful foot creme feet. Enriched with a enriched with jojoba and sweet almond oil. Banish calloused and rough feet forever! Your feet will feel silky and have an improved appearance instantly. Keep on your night stand and use before bed daily. Offered in soft touch and imported French glass bottle, a top seller!

8 ounces \$22.00 Imported French Glass

Item #00054 fig leaves Item #00086 sweet amber

6 ounces \$17.00 Soft Touch Bottle

Item #00056 fig leaves Item #00099 sweet amber

blackberry hand and foot mask

Pamper your hands and moisturizing botanical blend of blue malva, elderberry, and primrose, this mask conditions and rejuvenates overworked hands and feet. Apply mask with a warm damp towel for a restoring and beatifying treatment. 3.3 ounces