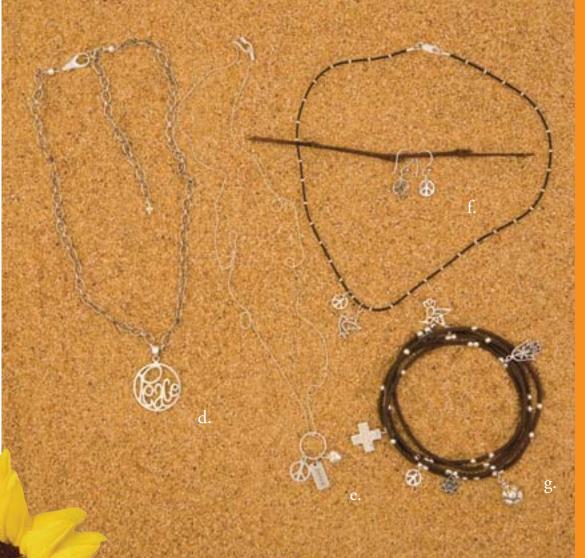

a, b & c think green collection

These pieces are adorned with sterling silver charms of flowers and leaves to remind you to save the earth. Enhanced with green aventurine stones which are known to promote tranquility. Wear one piece or all and think green with Pink Papaya!

a. 16" necklace with 3" extender Item #00215-N \$120.00 b. 7" bracelet with 2" extender Item #00215-B \$80.00 c. earrings, Item #00215-E \$35.00

#### f. messenger of peace necklace

Hanging from a black cord studded with sterling silver beads, a dove and peace sign are paired together. The dove carries the peace sign...wear this and keep the peace. Cute and stylish, peace earrings are a great finishing touch. 16" L

Necklaces - Item #00218-N \$45.00 Earrings - Item #00218-E \$22.00

#### g. unity bracelet

Sterling silver charms representing various religious symbols are embodied in this leather wrapped bracelet. The humming bird is added as a symbol of hope for accomplishing that which is thought to be impossible. Wear this bracelet and believe in worldwide unity! Wraps four times and is adjustable. \$95.00

size-7 Item #00216-7 size-8 Item #00216-8

#### d. peace necklace

Infuse trendy into any oufit when you wear this necklace. Sterling silver peace swings from this simply stylish sterling silver chain. Peace baby! 16"L with 2" extender.

Item #00217 \$75.00

#### e. good karma necklace

As with the circle of life, karma, simply stated means "what goes around comes around." Wear this sterling silver necklace with heart, peace sign, and karma tag as a reminder to keep your circle loving and peaceful! 26"L

Item #00202-N \$39.00