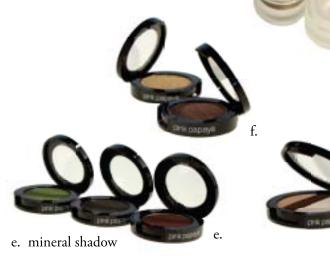

#### f. mineral matte shadow

The modern matte, pearlescent undertones inject a hint of shimmer for a matte glow effect! .08 ounce, \$15.50 Item #00514-c (cashmere), #00514-v (vanilla), #00514-bn (brazilian nut), #00514-tp (terra peach), #00514-pw (pink water), #00514-t (twig), #00514-can (candy), #00514-in (indigo); #00514-s (sand), #00514-ba (black amethyst) (sand and black amethyst shown above, pg. 46, shades)