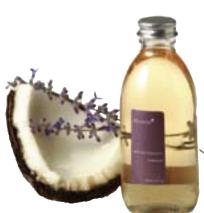

#### lavender sweet orange

Soothe and calm your senses with the dreamy, soft smell of fresh aromatic lavender sweetened by citrus fruit extracts. A perfect fragrance to lull you to sleep or a wonderful escape from the stresses of your day.

#### vanilla sandalwood

Indulge in the rich blend of vanilla, sandalwood and exotic black tea extract from the East. Warm and inviting, perfect for a massage or a sensual bath experience.