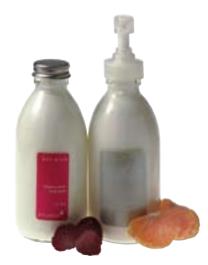

# CELEBRATE LIFE

with the pure fragrance of essential oils pressed from fruits and flowers

100% essential oil blends

#### lavender sweet orange

Soothe and calm your senses with the dreamy, soft smell of fresh aromatic lavender sweetened by citrus fruit extracts. A perfect fragrance to lull you to sleep or a wonderful escape from the stresses of your day.

#### vanilla sandalwood

Indulge in the rich blend of vanilla, sandalwood and exotic black tea extract from the East. Warm and inviting, perfect for a massage or a sensual bath experience.

#### grapefruit bergamot

Citrus extracts bursting with fragrance will energize and brighten your day. Perfect for an invigorating shower that will wake up your senses and stimulate your mind.

exfoliation pg 5-6