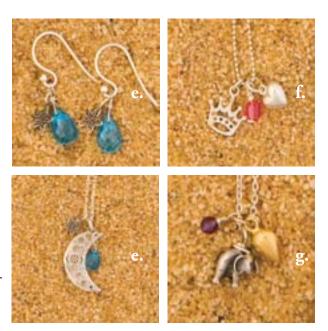

#### f. messenger of peace necklace

Hanging from a black cord studded with sterling silver beads, a dove and peace sign are paired together. The dove carries the peace sign...wear this and keep the peace. Cute and stylish, peace earrings are a great finishing touch. 16" L

#### g. unity bracelet

Sterling silver charms representing various religious symbols are embodied in this leather wrapped bracelet. The humming bird is added as a symbol of hope for accomplishing that which is thought to be impossible. Wear this bracelet and believe in worldwide unity! Wraps four times and is adjustable. \$95.00

#### d. peace necklace

Infuse trendy into any oufit when you wear this necklace. Sterling silver peace swings from this simply stylish sterling silver chain. Peace baby! 16"L with 2" extender.

Item #00217 \$75.00

#### e. good karma necklace

As with the circle of life, karma, simply stated means "what goes around comes around." Wear this sterling silver necklace with heart, peace sign, and karma tag as a reminder to keep your circle loving and peaceful! 26"L

#### a. purple crystal crown chakra necklace and earrings

The crown chakra is associated with the color purple and is said to be your center for intuition, thought, and spirituality. Purple briolette crystals hang delicately from gold vermeil circles and an 18" 14kt gold chain. Add a splash of class and color with this necklace and earrings set. Necklace - Item #00224-N \$72.00; Earrings - Item #00224-E \$32.00

#### f. princess necklace

We should all be crowned princesses! But the real princesses are those that approach life with a warm and caring heart. Perfect sterling silver necklace set off by a brilliant pink crystal for the princess in your life. 16" L Item #00229 \$32.00

#### g. elephant necklace

When the elephant's trunk is up, it means good luck! Wear this adorable little sterling silver elephant, amethyst bead and gold shield to bring you good luck, fortune, and protection.