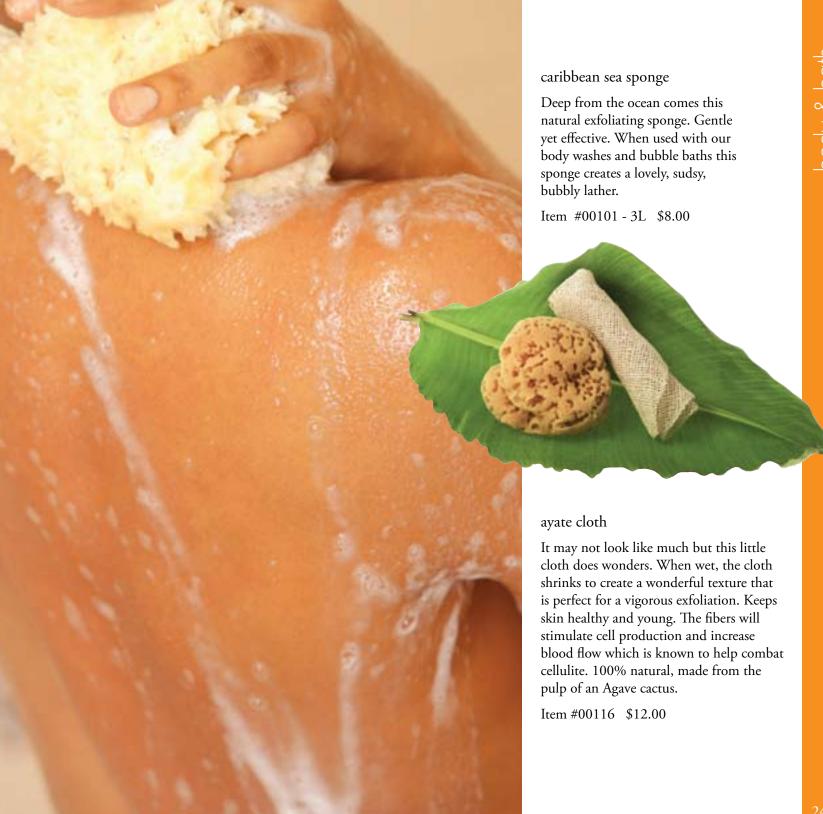

#### body wash infused with essential oils

Start your day out with a shower full of fragrance and luscious lather. Aloe vera gel soothes and nourishes skin. Perfect for use with our natural Caribbean sea sponge!

6 ounces \$16.00

Item #00008 lavender sweet orange Item #00009 vanilla sandalwood Item #00010 grapefruit bergamot

bubble bath infused with essential oils

Surround yourself in luxurious bubbles that are good for your skin. Pure essential oils delicately scent your bath bubbles. Hibiscus, elderberry, linden and acacia flower extracts moisturize and soothe skin.