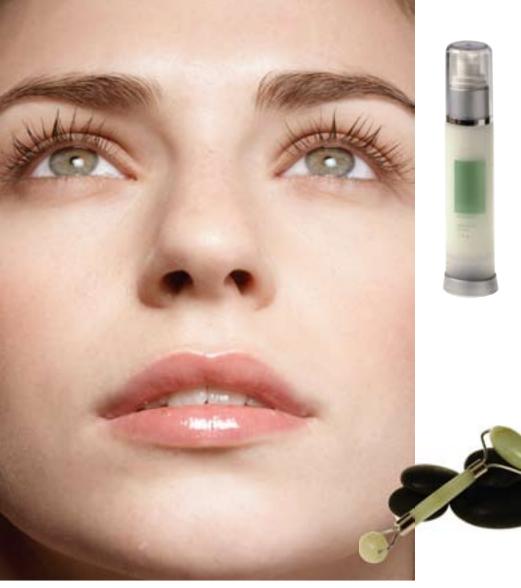

#### green jade roller

Restore the natural flow of energy to the skin with our green jade roller. The use of jade as a massager on the facial skin has been used by many cultures for centuries. Use our green jade roller in a gentle upward motion on face to promote circulation for a glowing and more youthful complexion!

Item #00148 \$12.50

# gel eye masks

Use these eye masks to reduce puffiness, relieve tension and brighten eyes! Cool in refrigerator for best effect.

Item #00157 - B blue large \$12.50 Item #00157 - G green small \$8.00