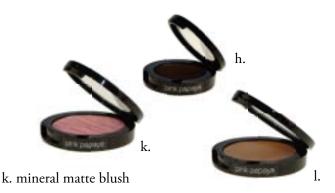

#### h. mineral sheer matte bronzer

Get a sun-kissed sexy glow without harming your skin! Natural micro-fine minerals and advanced pigment technology deliver a sheer, healthy, radiant finish.

.35 ounce, Item #00507 \$39.00

#### l. cremewear blush

Unexpectedly ultra-light, this formula features high-tech optical technology and antioxidant vitamins. Skin looks fresh, youthful, glowing. .10 ounce \$16.00 Item #00520-nb (nutty berry), #00520-ag (afterglow), #00520-p (pretty pink), #00520-s (sangria), #00520-sc (sweet cheeks), #00520-cos (coco spice) (coco spice shown above, pg. 46, shades)