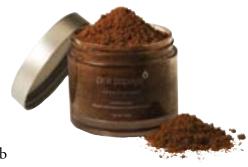

Item #00022-i island

Item #00153 raspberry kisses

body mask with french green clay

A deluxe spa treatment! French green clay and bilberry extract removes toxins while caffeine stimulates circulation to fight cellulite.