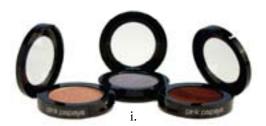

## g. mineral powder foundation pressed SPF 8

Our mineral formula works as a translucent powder or as a buildable coverage foundation. Our pressed powder camouflages imperfections such as scars, bruising or port wine stains. This lightweight powder easily adjusts from polished sheer to a richer, more opaque coverage. Non-irritating, chemical free sunscreen and for all skin types. .39 ounces, \$30.00 Item #00506-b (blonde), #00506-c (cream), #00506-s (sand), #00506-sun (sunlit), #00506-t (toast), #00506-m (mocha), #00506-ch (chestnut) (pg. 46, shades)

#### h. mineral sheer matte bronzer

Get a sun-kissed sexy glow without harming your skin! Natural micro-fine minerals and advanced pigment technology deliver a sheer, healthy, radiant finish.

.35 ounce, Item #00507 \$39.00

#### i. mineral duo bronzer

Matte bronzer and shimmering powder in one compact! Innovative mineral formula minimizes the fine lines while maximizing a healthy glow. Color-coordinated to wear over moisturizer or foundation to shade and contour cheeks, or brush both shades all over face, neck and décolleté to create a bronzy, sunless tan. .37 ounce, \$32.00