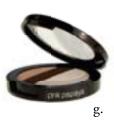

#### h. dimensional shadow

Iridescent with a three dimensional finish. Breakthrough technology layers matte and pearl pigments to create unique fabric-like texture. Use wet for a creamier, longer wearing application. Vitamin A and E condition and protect eyelids. Triple-milled powder results in a smooth velvet finish. .07 ounce \$14.00 Item #00516-lum (luminized), #00516-tant (tantalizing), #00516-c (cognac), #00516-s (sorbet), #00516-blj (blackened jewel), #00516-a (abyss), #00516-da (dark angel - 840), (dark angel shown above, pg. 46, shades)