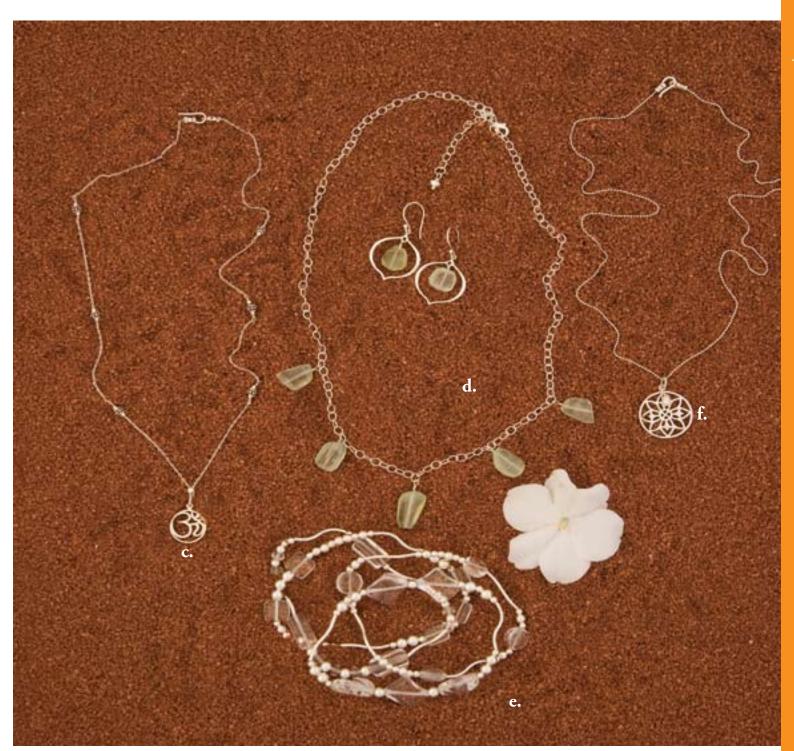

#### a. chakra bracelet

Declare your intentions to achieve balance in your life, beautifully. The center of the body contains seven chakras or energy centers! Each chakra is said to be responsible for distributing energy to different organs and muscles. Our bracelet is a collection of seven unique bracelets representing each chakra. Perfect for anyone wanting to achieve a balanced life! size 7 - Item #00167-7; size 8 - Item #00167-8 \$175.00

#### b. simply beautiful necklace and earrings

Sometimes the simplest designs make the biggest impact. Three sterling silver strands adorned with beautiful roundels make this necklace a perfect statement of beauty, purity and clarity. A fantastic accessory for that little black dress. Simply beautiful earrings tie it all together. Necklace, 18" L - Item #00230-N \$88.00 Earrings - Item #00203-E \$34.00

#### c. om necklace

Slow down and say ommmm. There is significant evidence that suggests that lowering your stress levels and negative emotions boosts your immune system. So this lovely sterling silver necklace is all about inhaling and then deeply exhaling, no matter what the world throws at you. Perfect for those challenging days.

#### d. green prehnite sterling silver necklace & earrings

Gorgeous! Each stone is individually cut revealing its own unique sea foam green color. Prehnite stones enhance feelings of unconditional love and heighten your intuition. Feel the cool beauty of these stones against your skin and be inspired.

#### f. mandala necklace

Find your true passion in life! This simple yet elegant sterling silver necklace features a mandala, the symbol used by many cultures to find the true meaning in life, For added elegance we added a pearl representing purity and innocence. 20"L - Item #00203 \$54.00