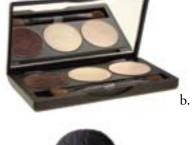

# PALETTES

Pick your creative color palette, from our extraordinary collection of colors & textures. Let your Pink Papaya representative help you create a palette that will suit your individual needs.

Create your own shadow palettes from our shadow collections. Mirrored compact with three small wells. Includes double sided shadow brush for added convenience.