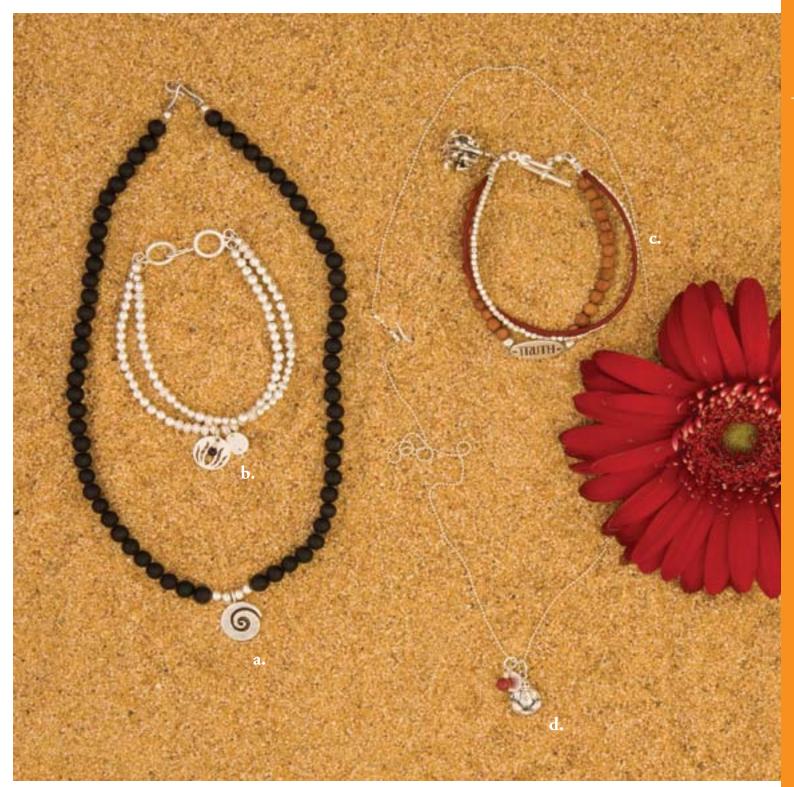

a, b & c think green collection

These pieces are adorned with sterling silver charms of flowers and leaves to remind you to save the earth. Enhanced with green aventurine stones which are known to promote tranquility. Wear one piece or all and think green with Pink Papaya!

a. 16" necklace with 3" extender Item #00215-N \$120.00 b. 7" bracelet with 2" extender Item #00215-B \$80.00 c. earrings, Item #00215-E \$35.00

#### a. focus necklace

Adorn yourself with this beautiful sterling silver and black onyx necklace. Onyx is believed to bring better concentration and focus. The spiral pendant is a reminder to stay in the "now" and ignore the drama swirling around you! 6mm black onyx beads, 16" L Item #00225 \$52.00

#### b. lotus bracelet

Rise above any situation. In many cultures the lotus flower's ability to beautifully emerge from murky waters is a reminder to remain graceful in adverse situations. The black onyx charm reminds you to be steadfast and the diamond on the sterling silver disc keeps your spirit strong. \$54.00

#### c. truth bracelet

Three strands, red leather, sterling silver nuggets and wooden beads with truth charm. Sterling silver monkey reminds you to see no evil, hear no evil, speak no evil, but be truthful to yourself in everything you do.

#### d. buddha necklace

The Buddha is seen by many as a source of inspiration and enlightenment. Wear this 26" sterling silver necklace adorned with a little sterling silver Buddha, red coral bead, and reflective disc as a reminder to focus on those things in life that are truly important. Item #00226 \$39.00