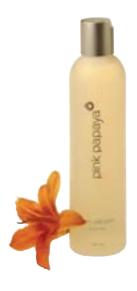

4 ounces \$14.50

Item #00000 lavender sweet orange Item #00001 vanilla sandalwood Item #00002 grapefruit bergamot

body lotion with pure essential oil

Our aromatherapy lotion is creamy and hydrating and leaves your skin fragrant, silky and drenched with moisture. Our lotion is a luscious blend of jojoba oil and sweet almond oil with bilberry extract to protect and repair skin. Use after bathing to keep your body moist and smooth all day. Offered in imported French glass or soft touch bottle.

Soft Touch 6 ounces \$16.00

Item #00193 lavender sweet orange Item #00194 vanilla sandalwood Item #00195 grapefruit bergamot

French Glass 6.8 ounces \$16.50

Item #00185 lavender sweet orange Item #00186 vanilla sandalwood Item #00187 grapefruit bergamot