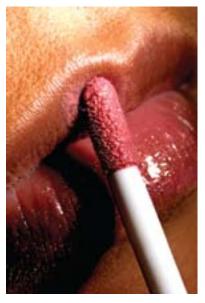

## c. lip rouge

A technological triumph that drenches mouth in smooth, sexy, super-volumizing color. Deceptively light and comfortable to wear. Lip rouge ignites a blast of rich lustrous color on contact, while powerful peptides work their plumping magic and marine micro-spheres fill in lips for a soft, sensuously smooth texture. .07 ounces \$21.00