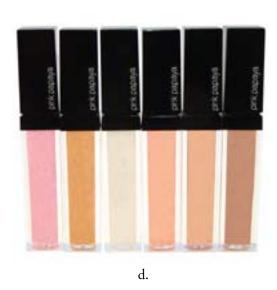

# d. mineral photo touch concealer

Just one touch of this concealer delivers the ultimate camouflage. Light reflecting minerals and line-filling corrective micro-spheres cover dark circles, blemishes, and fine lines. Be camera ready! .07 ounces, \$22.00 Item #00503-lt (light), #00503-lt/md (light/medium), #00503-md (medium), #00503-lp (light peach), #00503-mp (medium peach), #00503-wh (warm honey) (shades above from left to right)