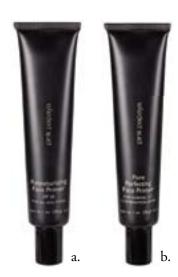

#### a. retexturizing face primer SPF 20

Our virtually weightless serum contains opalescent light reflectors that diminish lines and leave a translucent effect on your skin. Anti-oxidant vitamin A and E seal in moisture, creating the perfect palette for applying make-up. Ideal for all skin types.

## b. pore perfecting face primer

The ultimate multi-tasker. Incredibly lightweight and oil-free, our advanced formula combats shine in multiple ways. Immediately it absorbs oil and reduces pore size. While you wear it, salicylic acid levels out roughness and keeps foundation looking smooth, hour after hour. Over time, this revolutionary primer keeps on working to control oil breakthrough. Ideal for normal to combination skin. 1 ounce, Item #00501 \$29.00