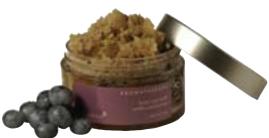

# a body buffing spa treatment

body sugar buff with blueberry seeds

This pure organic sugar scrub with exfoliating blueberry seeds gives your skin a healthy sexy glow! Bare your body with confidence!

5 ounces \$23.00