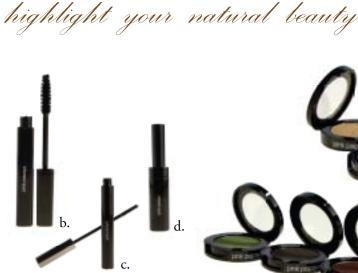

#### b. lush mascara

Lavish lashes. The hollow-fiber brush lifts and separates. Proteinrich formula builds in strength and flexibility. Nine botanicals plus Vitamins A, E, and C condition and nourish. .20 ounce, Item #00510-b (black), \$16.50

#### c. hd mascara

Innovative formula and unique brush design combine lengthening and definition all in one. Even the finest lashes are perfectly defined. .25 ounce, Item #00511-b (black), \$19.50

#### d. waterproof mascara

Won't flake, clump or smudge. Hard-wearing yet easy on lashes. .32 ounce, Item #00512-b (black), \$15.00

Sweeps over eyelids without creasing or fading. Gentle and safe, fortified with skincaring vitamins. .07 ounce, \$13.50 Item #00513-br (bronzite), #00513-to (tourmaline), #00513-ms (moonstone), #00513-al (alabaster), #00513-jd (jade), #00513-yd (yellow diamond), #00513-ss (sandstone), #00513-ti (titanium), #00513-ce (clay earth), #00513-gm (gold minx), #00513-mo (mojito), #00513-in (ink), #00513-nov (nova)