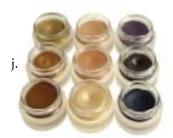

#### f. mineral matte shadow

The modern matte, pearlescent undertones inject a hint of shimmer for a matte glow effect! .08 ounce, \$15.50 Item #00514-c (cashmere), #00514-v (vanilla), #00514-bn (brazilian nut), #00514-tp (terra peach), #00514-pw (pink water), #00514-t (twig), #00514-can (candy), #00514-in (indigo); #00514-s (sand), #00514-ba (black amethyst) (sand and black amethyst shown above, pg. 46, shades)

## g. triple split shadow

One eye shadow "split" into three coordinating shades. Satin-smooth formula blends easily. Wear the medium tone on lid, dark tone in the crease and along the lash line, and the lightest tone as a highlighter. Makes applying your shadow easy! Waterproof and crease-resistant to keep shadow looking fresh all day. Apply dry or wet for a more dramatic look. .12 ounce, \$18.00 Item #00515-b (bistro), #00515-ur (urban), #00515-p (parlor), #00515-h (hemisphere), #00515-t (tribeca), #00515-ut (utopia) (pg. 46, shades)

#### h. dimensional shadow

Iridescent with a three dimensional finish. Breakthrough technology layers matte and pearl pigments to create unique fabric-like texture. Use wet for a creamier, longer wearing application. Vitamin A and E condition and protect eyelids. Triple-milled powder results in a smooth velvet finish. .07 ounce \$14.00 Item #00516-lum (luminized), #00516-tant (tantalizing), #00516-c (cognac), #00516-s (sorbet), #00516-blj (blackened jewel), #00516-a (abyss), #00516-da (dark angel - 840), (dark angel shown above, pg. 46, shades)