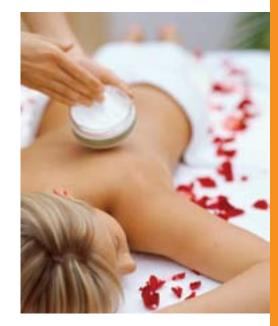

17 ounces \$25.00

Item #00103 lavender sweet orange Item #00104 vanilla sandalwood Item #00105 grapefruit bergamot

Create a spa experience at home. Light our 100% natural massage candle and a pool of warm oil and butter will form. Extinguish the flame and massage the warm oil into the skin. Experience the pleasures of a fragrant and warm massage. Mango and shea butters, hempseed, grapeseed, and jojoba oils leave skin nourished.

5 ounces \$18.50

Item #00014 lavender sweet orange Item #00015 vanilla sandalwood Item #00016 grapefruit bergamot

massage oil

Create a sensuous and smooth massage with our signature blend of golden jojoba, sesame and evening primrose oil. It will leave skin fragrant and hydrated. Can also be used as a bath oil creating a silky and moisturizing pool of water relieving dry and parched skin. Inhale the essential oil fragrances and feel your stress melt away.