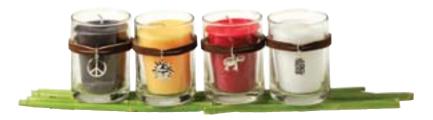

#### candle therapy

Unite the powers of the mind, body and spirit! A candle flame is seen as a symbol for the soul. Burn the appropriate candle that possesses the energy you need to help gain inner balance and promote well being! Adorned with symbolic charms. Fantastic gift for both men and women!

yellow (sunflower fragrance) - creativity and intellectual energy red (cedarwood fragrance) - prosperity and energy black (opium fragrance) - protection white (gardenia fragrance) - inspire hope

Item # 00206 \$37.00