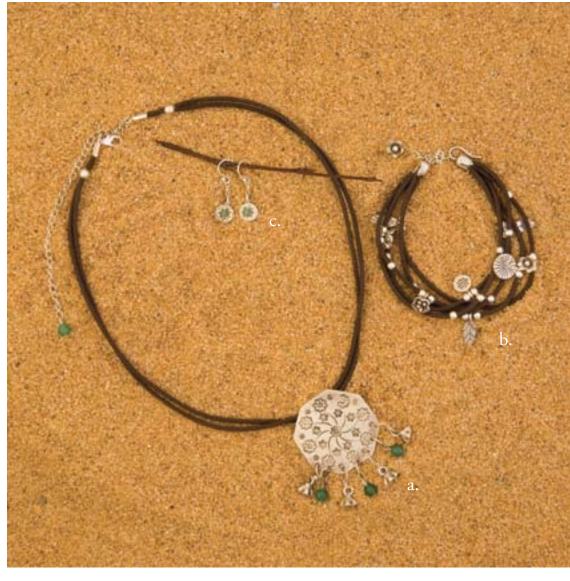

a, b & c think green collection

These pieces are adorned with sterling silver charms of flowers and leaves to remind you to save the earth. Enhanced with green aventurine stones which are known to promote tranquility. Wear one piece or all and think green with Pink Papaya!

a. 16" necklace with 3" extender Item #00215-N \$120.00 b. 7" bracelet with 2" extender Item #00215-B \$80.00 c. earrings, Item #00215-E \$35.00