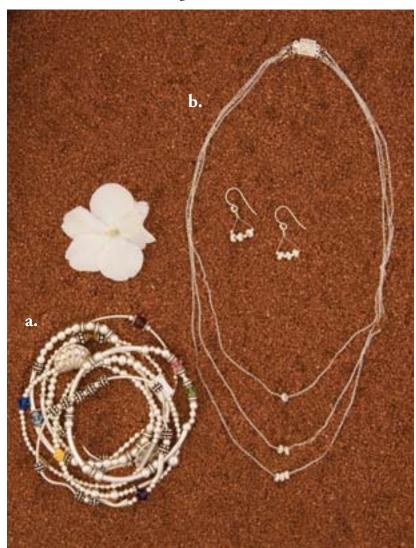

#### a. chakra bracelet

Declare your intentions to achieve balance in your life, beautifully. The center of the body contains seven chakras or energy centers! Each chakra is said to be responsible for distributing energy to different organs and muscles. Our bracelet is a collection of seven unique bracelets representing each chakra. Perfect for anyone wanting to achieve a balanced life! size 7 - Item #00167-7; size 8 - Item #00167-8 \$175.00

#### b. simply beautiful necklace and earrings

Sometimes the simplest designs make the biggest impact. Three sterling silver strands adorned with beautiful roundels make this necklace a perfect statement of beauty, purity and clarity. A fantastic accessory for that little black dress. Simply beautiful earrings tie it all together. Necklace, 18" L - Item #00230-N \$88.00 Earrings - Item #00203-E \$34.00