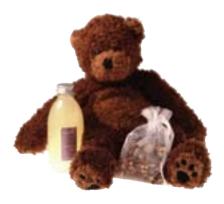

#### lavender teddy bear

We have created this adorable bear for your little prince or princess. Comes with a pouch of lavender and flax seed that can be warmed in the microwave, then inserted in the back of the bear to create a warm and relaxing friend just for them. Use the included lavender sweet orange bubble bath to create a soothing bedtime ritual!

Item #00166 \$34.00