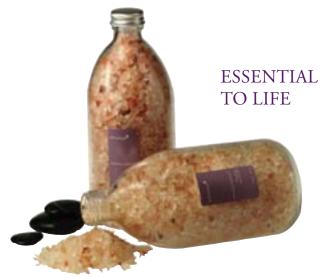

#### himalayan salt soak

Escape to an exotic land where relaxation is key. Renew your mind, body and spirit with salts mined from the Himalayan mountains. Packed with 84 minerals essential to human life, our soak restores energy levels and removes toxins from the body. Use after a strenuous workout or any time you feel out of balance.