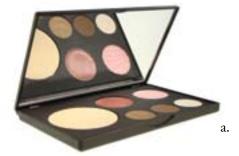

# PALETTES

Pick your creative color palette, from our extraordinary collection of colors & textures. Let your Pink Papaya representative help you create a palette that will suit your individual needs.

# a. create your own six well palette

Portability, choice, convenience and customization. Mirrored compact with one large well, two medium wells and three small wells. Carry your powder foundation or bronzer, blush, and three eye shadows all in the convenience of one case!